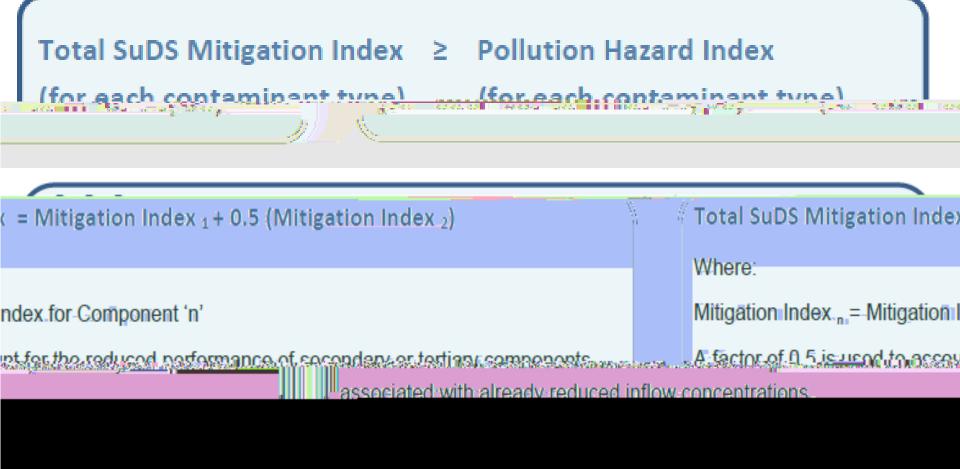

# Designing for Water Quality - Simple Index Approach

- Land use defines Pollution Hazard Index
- Different SUDS have differing potentials to reduce different pollutants
- SuD\$provideMitigation index
- CIRIAHRWallingfordhas developed an Excel tool to assist with the assessment