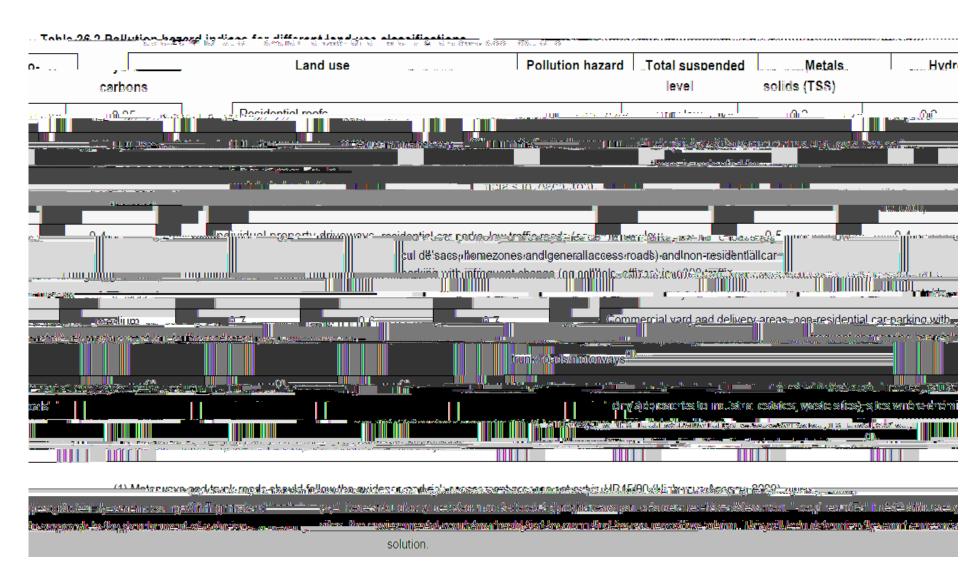

# Designing for Water Quality - Simple Index Approach

- Land use defines Pollution Hazard Index
- Different SUDS have differing potentials to reduce different pollutants
- SuD\$provideMitigation index
- CIRIAHRWallingfordhas developed an Excel tool to assist with the assessment

Table 26.3 Indicative SuDS mitigation indices for discharges to surface waters H<u>yd</u>l Lype\_of SuDS\_eomponent\_ TSS. Metals: \_0.4 (2) 0.4 filter trench... \_0.4 0.5 0.6 0.6 swala 2.0= hiorofestinom ∩ 9.e± syts terr