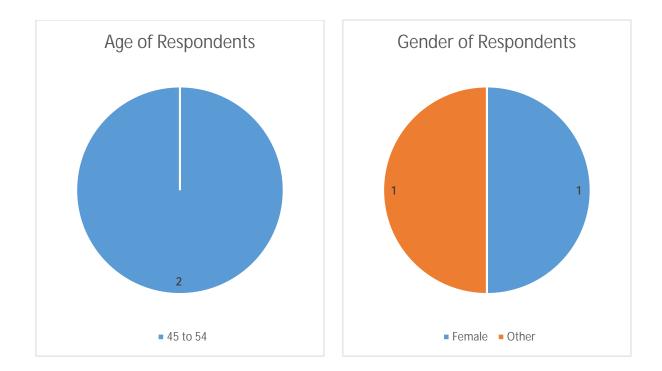

Muasdale Responses 2019



### How good is your place? Area wide engagement results using the Place Standard Tool

Between May and October 2019, the Community Planning Partnership (CPP) used



### Thematic areas by lowest score to highest score

| Thematic Area                  | Average Score |
|--------------------------------|---------------|
| Public Transport               | 1.0           |
| Traffic and Parking            | 1.5           |
| Housing and Community          | 1.5           |
| Influence and Sense of Control | 1.5           |
| Care and Maintenance           | 2.0           |
| Moving Around                  | 2.5           |
| Social Contact                 | 2.5           |
| Identity and Belonging         | 2.5           |
| Work and Local Economy         | 3.5           |
| Feeling Safe                   | 3.5           |
| Facilities and Amenities       | 4.0           |
| Streets and Spaces             | 4.5           |
| Play and Recreation