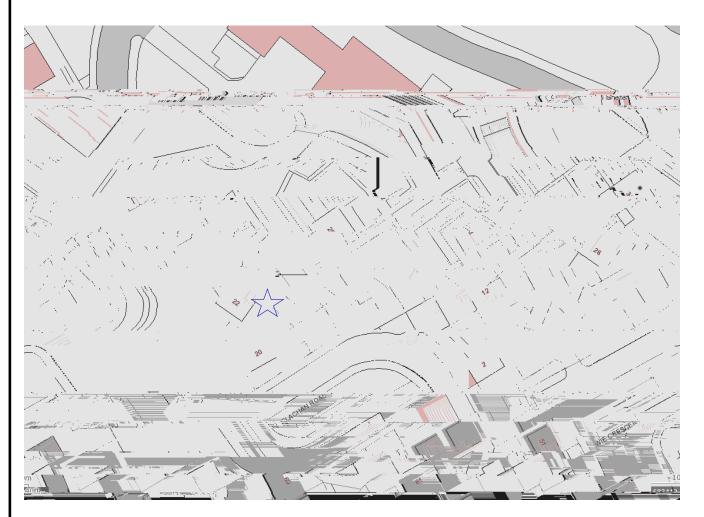

Development and Infrastructure Services Director: Kirsty Flanagan

Drawing Number: HLDB2021/08 Drn By SCa Chk by SW

Disabled Bay Associate with 32 Clachan Road, Rosneath

## LEGEND

Location of Disabled Bay

This is the Location Plan of Residential Disabled Bays refer to in the "Argyll and Bute Council (Disabled Street Parking - Helensburgh & Lomond) (variation) (no.3) Order 2022"