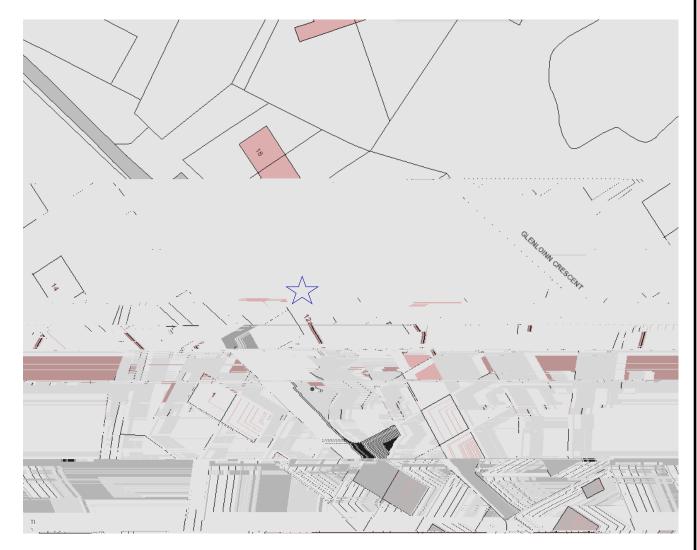

Development and Infrastructure Services Director: Kirsty Flanagan

Drawing Number: HLDB2021/14 Drn By SCa Chk by SW

14/04/2021

Disabled Bay associate with 15 Glenloin Crescent Succoth G83 7AN

Location of Disabled Bay

This is the Location Plan of Residential Disabled Bays refer to in the "Argyll and Bute Council (Disabled Street Parking – Helensburgh & Lomond) (variation) (no.3) Order 2022" Development and Infrastructure Services Director: Kirsty Flanagan

 Drawing Number:
 HLDB2021/15

 Drn By SCa
 Scale: NTS

 Chk by SW
 Date: 14/04/2021