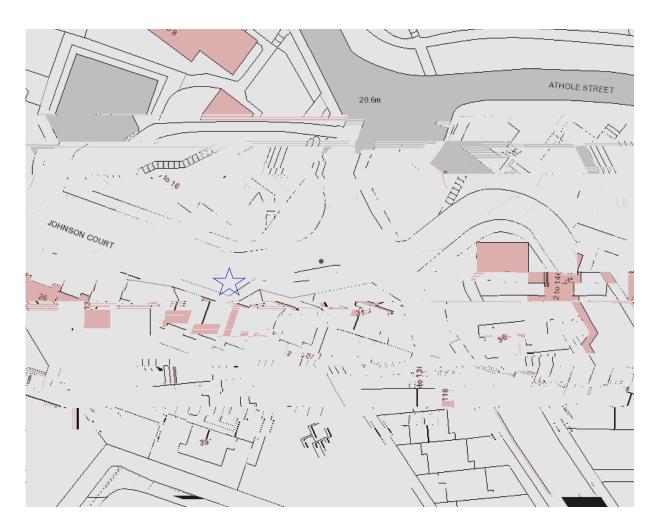

## LEGEND

Location of Disabled Bay

This is the Location Plan of Residential Disabled Bays refer to in the "Argyll and Bute Council (Disabled Street Parking - Helensburgh & Lomond) (variation) (no.3) Order 2022"

This is the Location Plan of Residential Disabled Bays refer to in the "Argyll and Bute Council (Disabled Street Parking – Helensburgh & Lomond) (variation) (no.3) Order 2022" Development and Infrastructure Services Director: Kirsty Flanagan

 Drawing Number:
 HLDB2021/15

 Drn By SCa
 Scale: NTS

 Chk by SW
 Date: 14/04/2021