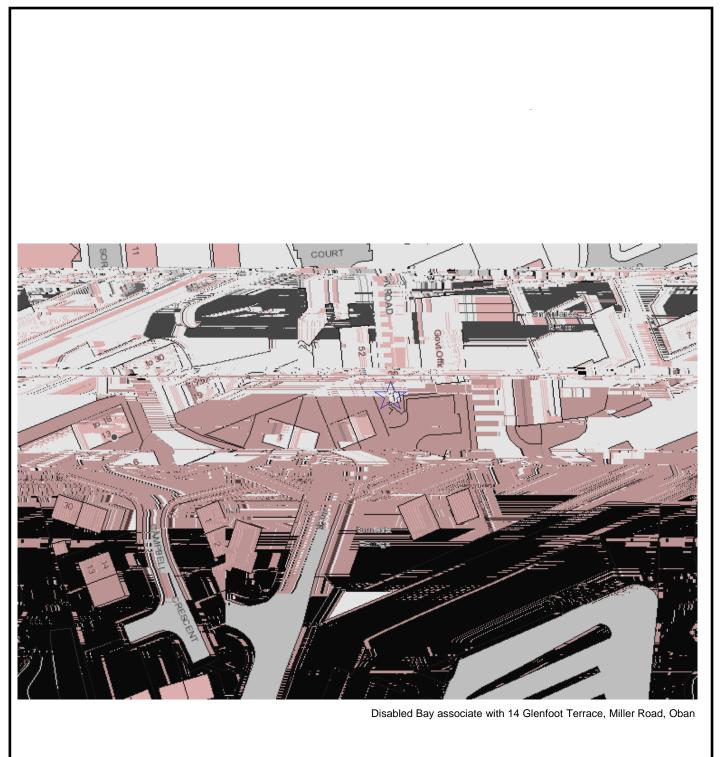

LEGEND

 $\sum_{i=1}^{N}$  Location of Disabled Bay

This is the Location Plan of Residential Disabled Bays refer to in the "Argyll and Bute Council (Disabled Street Parking – Oban, Lorn & the Isles) (Variation) (No.4) Order 2022"

Title

| Development and Infrastructure Services<br>Director: Kirsty Flanagan |                     |  |
|----------------------------------------------------------------------|---------------------|--|
| Drawing Number: OLIDB2021/05                                         |                     |  |
| Drn By SCa                                                           | Scale: NTS          |  |
| Chk by<br>SW                                                         | Date:<br>12904/2021 |  |