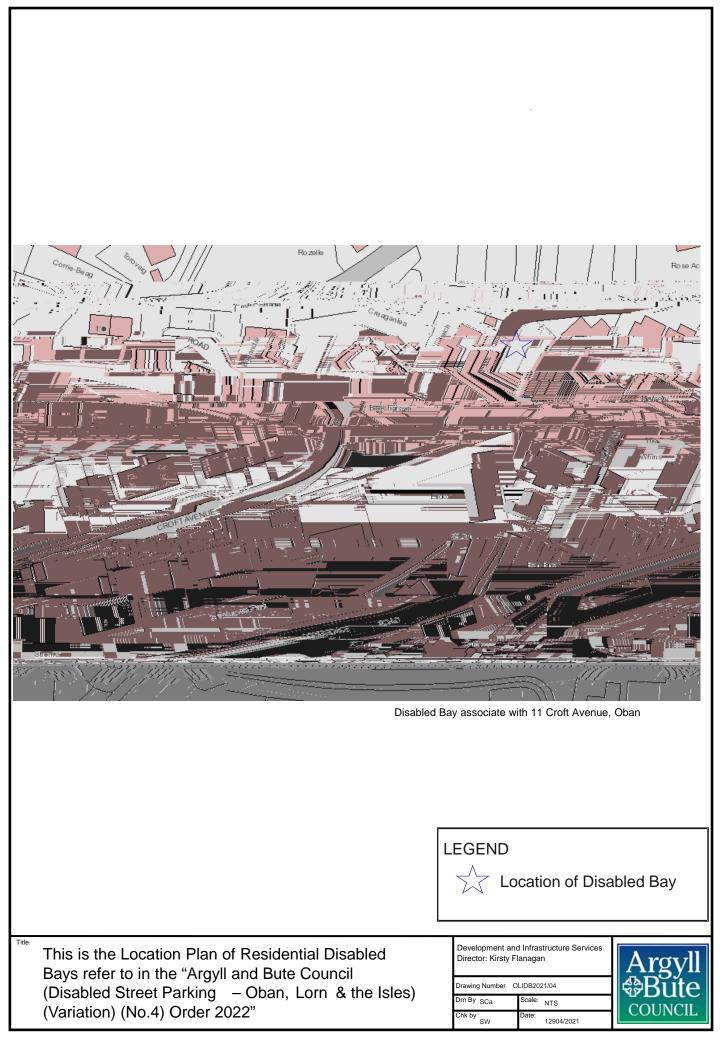

This is the Location Plan of Residential Disabled Bays refer to in the "Argyll and Bute Council (Disabled Street Parking – Oban, Lorn & the Isles) (Variation) (No.4) Order 2022"

Title:

Development and Infrastructure Services Director: Kirsty Flanagan