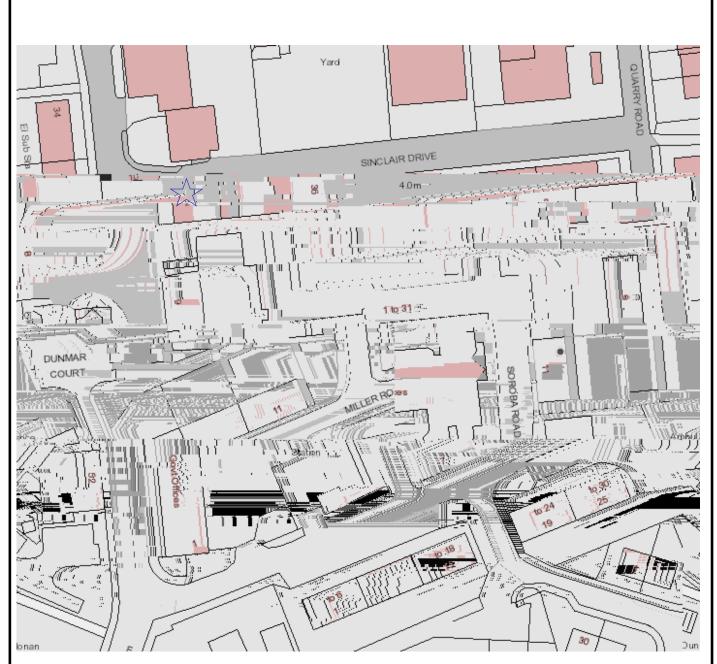

LEGEND

 $\sum_{i=1}^{N}$  Location of Disabled Bay

This is the Location Plan of Residential Disabled Bays refer to in the "Argyll and Bute Council (Disabled Street Parking – Oban, Lorn & the Isles) (Variation) (No.4) Order 2022"

Title

| Development and Infrastructure Services<br>Director: Kirsty Flanagan |                     |  |
|----------------------------------------------------------------------|---------------------|--|
| Drawing Number: OLIDB2021/05                                         |                     |  |
| Drn By SCa                                                           | Scale: NTS          |  |
| Chk by<br>SW                                                         | Date:<br>12904/2021 |  |