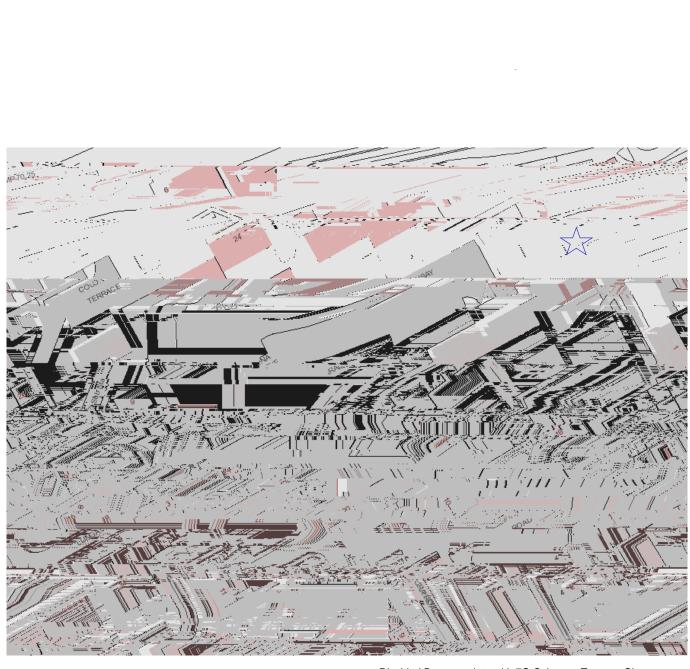

Disabled Bay associate with 7G Colonsay Terrace, Oban

LEGEND

Location of Disabled Bay

This is the Location Plan of Residential Disabled Bays refer to in the "Argyll and Bute Council (Disabled Street Parking – Oban, Lorn & the Isles) (Variation) (No.4) Order 2022"

Title

| Development and Infrastructure Services<br>Director: Kirsty Flanagan |                     |  |
|----------------------------------------------------------------------|---------------------|--|
| Drawing Number: OLIDB2021/03                                         |                     |  |
| Drn By SCa                                                           | Scale: NTS          |  |
| Chk by<br>SW                                                         | Date:<br>12904/2021 |  |